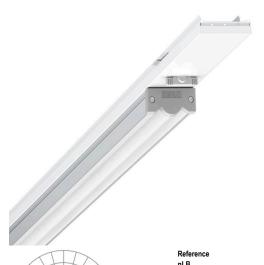

IP 54 device mount - Matt diffuser - direct diffuse distribution.

Device mount, made of galvanised, profiled sheet steel with zinc coating and combined with polyester resin paint guarantees good corrosion protection; tool-free fastening with two integrated push locks. LED unit made of natural anodised extruded aluminium profile with end faces made of plastic. Suitable for the attachment of LED light directing components. End faces made of plastic, all-round closed seal to the support rail. Housing colour traffic white RAL 9016; Direct, general diffuse light distribution. LED diffuser cover made of polycarbonate. Heat-resistant cables including fixed 3-pole rapid installation plug connector with tool-free phase preselection and locating finger Can be combined with the self-supporting specular reflectors SDFA LED, SDFB LED, SDFT LED und SDFH LED. They are exchangeable, permit modernisation and reliably prolong the service life of the overall system.