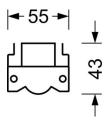

## **MECHANICS**

| Housing colou        | r         |        | traffic white RAL 9016            |  |
|----------------------|-----------|--------|-----------------------------------|--|
| Dimensions (L        | xWxH/DxH) |        | 1531mm x 55mm x 43mm              |  |
| Weight (net)         |           | 2kg    |                                   |  |
| Type of installation |           |        | Mounting rail system installation |  |
| Dimensions           |           |        |                                   |  |
| L                    | 1531 mm   | Length |                                   |  |

Width

Height

55 mm

43 mm